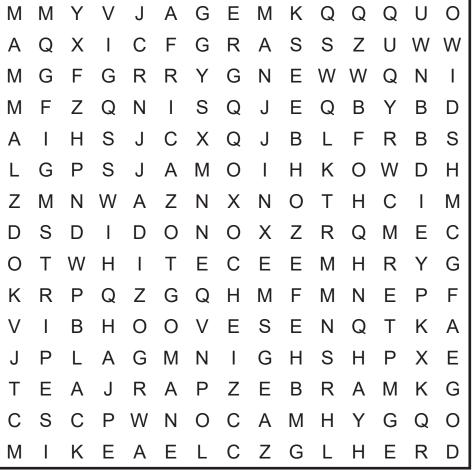

## COPYRIGHT

© 2022 Kim White Steele - All rights reserved. Permission to copy for single classroom use only. Not for public display.

<u>DIRECTIONS</u>: Find and circle the vocabulary words in the grid. Look for the words horizontally and vertically.

<u>WORDS TO FIND</u>: AFRICA, BLACK, GRASS, HERD, HOOVES, MAMMAL, MANE, STRIPES, WHITE, ZEBRA