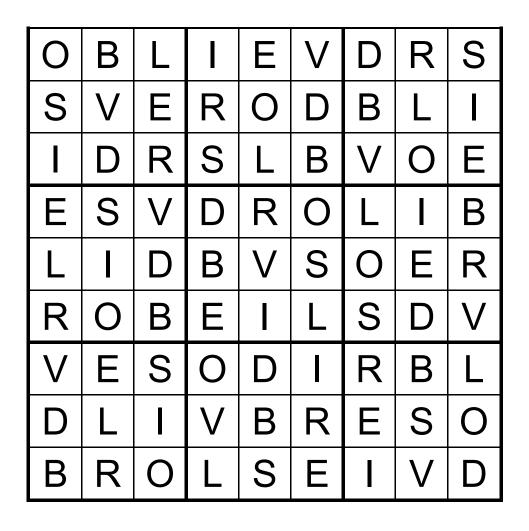

| • |                                                                                                                                        | Na | me |   |   |   |   |   |   | • |
|---|----------------------------------------------------------------------------------------------------------------------------------------|----|----|---|---|---|---|---|---|---|
| D | Valentine   Sudoku   Directions: Fill in the grid so that each column, row and box contains each of the letters in the word LOVEBIRDS. |    |    |   |   |   |   |   |   |   |
|   | 0                                                                                                                                      |    |    |   |   | V | D |   | S |   |
|   |                                                                                                                                        | V  |    |   |   | D |   |   |   |   |
|   |                                                                                                                                        | D  | R  |   |   | В |   | 0 |   |   |
|   | Е                                                                                                                                      | S  |    |   |   | 0 |   |   | В |   |
|   | L                                                                                                                                      | I  |    | В | V | S |   | Е | R |   |
|   | R                                                                                                                                      |    |    | Е |   |   |   | D | V |   |
|   |                                                                                                                                        | Е  |    | 0 |   |   | R | В |   |   |
|   |                                                                                                                                        |    |    | V |   |   |   | S |   |   |
|   | В                                                                                                                                      |    | 0  | L |   |   |   |   | D |   |
| • |                                                                                                                                        |    |    |   |   |   |   |   |   |   |