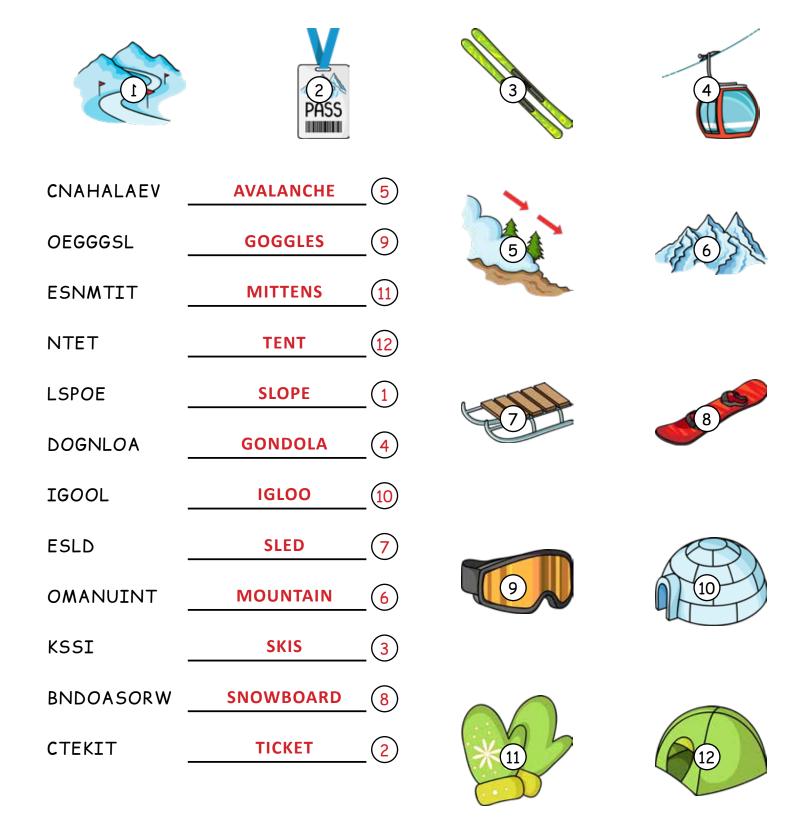

# Alpine Adventure

| CNAHALAEV | O          |
|-----------|------------|
| OEGGGSL   | O          |
| ESNMTIT   | O          |
| NTET      | O          |
| LSPOE     | O          |
| DOGNLOA   | O          |
| IGOOL     | O          |
| ESLD      | O          |
| OMANUINT  | O          |
| KSSI      | O          |
| BNDOASORW | O          |
| CTEKIT    | $\bigcirc$ |

### Alpine Adventure SOLUTION

© 2018 worksheets-to-print.com