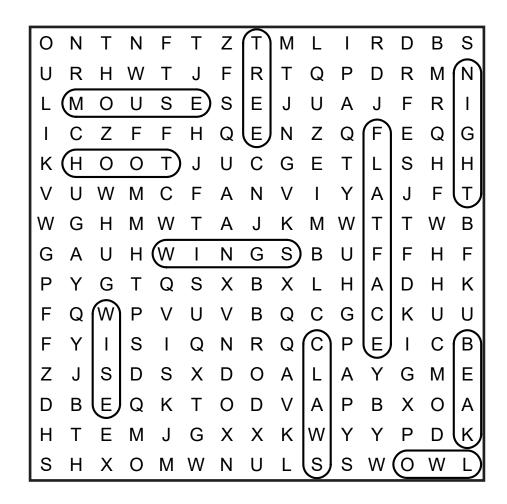

## COPYRIGHT

© 2022 Kim White Steele - All rights reserved. Permission to copy for single classroom use only. Not for public display.

<u>DIRECTIONS</u>: Find and circle the vocabulary words in the grid. Look for the words horizontally and vertically.

WORDS TO FIND: BEAK, CLAWS, FLAT FACE, HOOT, MOUSE, NIGHT, OWL, TREE, WINGS, WISE