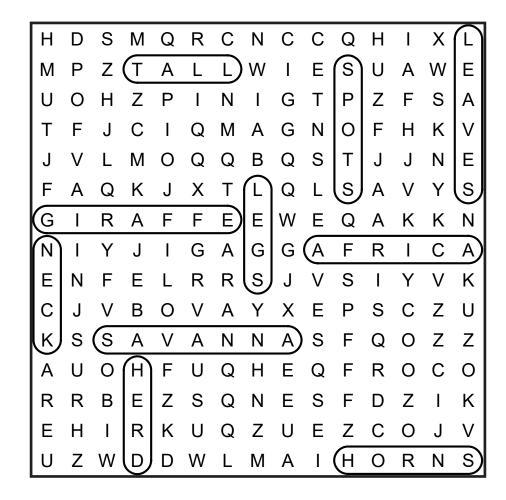

## G IS FOR GIRAFFE

WHO MADE THIS? Created by Kim White Steele for Worksheets to Print.

> CONTACT admin@worksheets-to-print.com <u>Worksheets to Print Website</u>

ILLUSTRATIONS All images used under license from Dreamstime.com Illustration 127894004 © Passengerz.

## COPYRIGHT

© 2022 Kim White Steele - All rights reserved. Permission to copy for single classroom use only. Not for public display.



<u>DIRECTIONS</u>: Find and circle the vocabulary words in the grid. Look for the words horizontally and vertically.



WORDS TO FIND: AFRICA, GIRAFFE, HERD, HORNS, LEAVES, LEGS, NECK, SAVANNA, SPOTS, TALL



## G IS FOR GIRAFFE SOLUTION