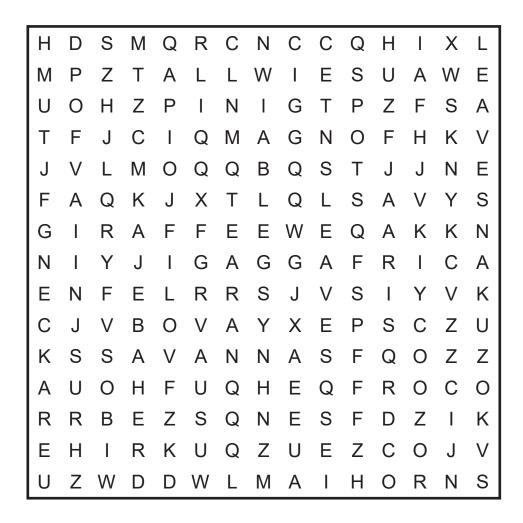

## COPYRIGHT

© 2022 Kim White Steele - All rights reserved. Permission to copy for single classroom use only. Not for public display.

<u>DIRECTIONS</u>: Find and circle the vocabulary words in the grid. Look for the words horizontally and vertically.

WORDS TO FIND: AFRICA, GIRAFFE, HERD, HORNS, LEAVES, LEGS, NECK, SAVANNA, SPOTS, TALL