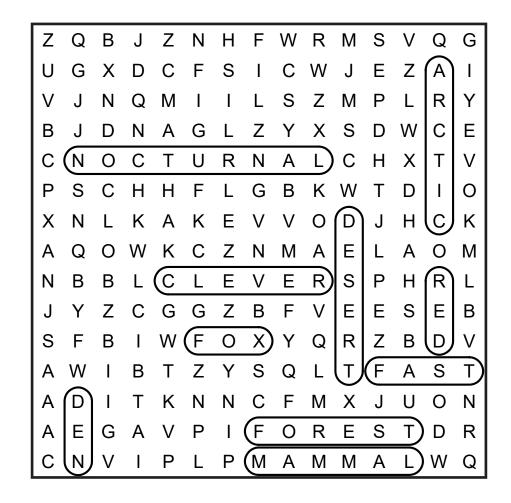

WHO MADE THIS? Created by Kim White Steele for Worksheets to Print.

> CONTACT admin@worksheets-to-print.com <u>Worksheets to Print Website</u>

ILLUSTRATIONS All images used under license from Dreamstime.com Illustration 127894004 © Passengerz.

## COPYRIGHT

© 2022 Kim White Steele - All rights reserved. Permission to copy for single classroom use only. Not for public display.

Date:



<u>DIRECTIONS</u>: Find and circle the vocabulary words in the grid. Look for the words horizontally and vertically.



WORDS TO FIND: ARCTIC, CLEVER, DEN, DESERT, FAST, FOREST, FOX, MAMMAL, NOCTURNAL, RED





## SOLUTION