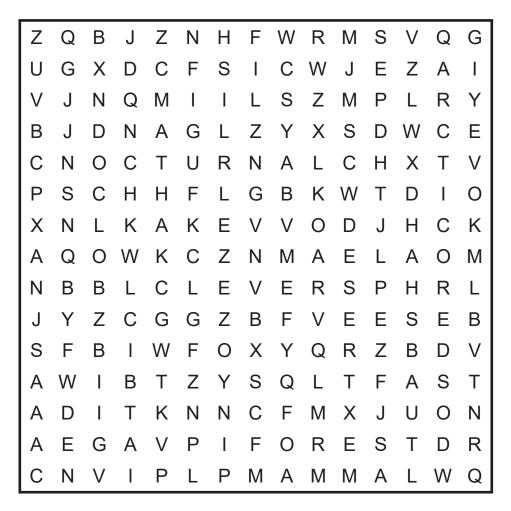

## COPYRIGHT

© 2022 Kim White Steele - All rights reserved. Permission to copy for single classroom use only. Not for public display.

Date:

<u>DIRECTIONS</u>: Find and circle the vocabulary words in the grid. Look for the words horizontally and vertically.

WORDS TO FIND: ARCTIC, CLEVER, DEN, DESERT, FAST, FOREST, FOX, MAMMAL, NOCTURNAL, RED