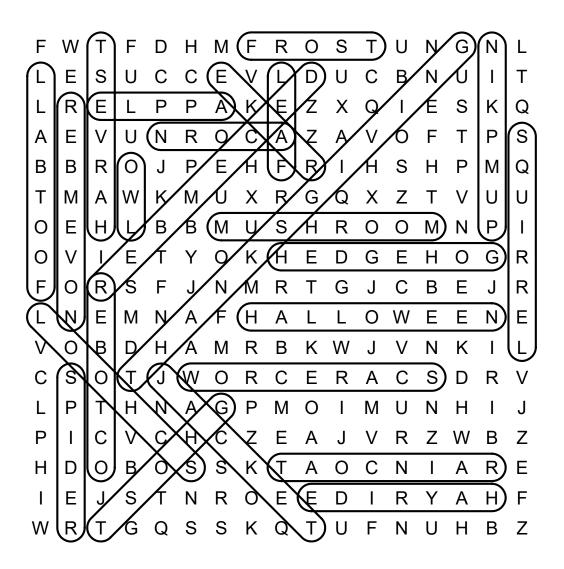

## **AUTUMN IS HERE!**

DIRECTIONS: Find and circle the costumes in the grid. Look for the words in all directions including backwards and diagonally.

| F | W | Т | F | D | Н | М | F | R | 0 | S | Т | U | N | G | N | L |
|---|---|---|---|---|---|---|---|---|---|---|---|---|---|---|---|---|
| L | Ε | S | U | С | С | Ε | V | L | D | U | С | В | Ν | U | I | Т |
| L | R | Ε | L | Р | Р | Α | K | Ε | Z | Χ | Q | I | Ε | S | K | Q |
| Α | Ε | ٧ | U | N | R | Ο | С | Α | Z | Α | V | Ο | F | Т | Р | S |
| В | В | R | Ο | J | Р | Ε | Н | F | R | I | Н | S | Н | Р | M | Q |
| Т | М | Α | W | K | M | U | Χ | R | G | Q | Χ | Z | Т | V | U | U |
| 0 | Ε | Н | L | В | В | M | U | S | Н | R | 0 | Ο | M | Ν | Р | I |
| 0 | V | I | Ε | Т | Υ | Ο | K | Н | Ε | D | G | Ε | Н | Ο | G | R |
| F | Ο | R | S | F | J | Ν | M | R | Т | G | J | С | В | Ε | J | R |
| L | Ν | Ε | М | N | Α | F | Н | Α | L | L | 0 | W | Ε | Ε | Ν | Ε |
| V | Ο | В | D | Н | Α | M | R | В | K | W | J | V | N | K | 1 | L |
| С | S | 0 | Т | J | W | Ο | R | С | Ε | R | Α | С | S | D | R | V |
| L | Р | Т | Н | Ν | Α | G | Р | М | 0 | I | M | U | N | Н | 1 | J |
| Р | I | С | V | С | Н | С | Z | Ε | Α | J | V | R | Z | W | В | Z |
| Н | D | 0 | В | 0 | S | S | K | Т | Α | Ο | С | Ν | I | Α | R | Ε |
| ı | Ε | J | S | Τ | N | R | 0 | Ε | Ε | D | I | R | Υ | Α | Н | F |
| W | R | Т | G | Q | S | S | K | Q | Т | U | F | N | U | Н | В | Z |
|   |   |   |   |   |   |   |   |   |   |   |   |   |   |   |   |   |

ACORN APPLE

DECEMBER

FOOTBALL FROST

GHOST

HALLOWEEN

**HARVEST** 

HAYRIDE

HEDGEHOG

**JACKET** 

LEAF

MUSHROOM

NOVEMBER

OCTOBER

OWL

**PUMPKIN** 

RAINCOAT

RAKE

**SCARECROW** 

**SCHOOL** 

**SPIDER** 

**SQUIRREL** 

THANKSGIVING

## SOLUTION