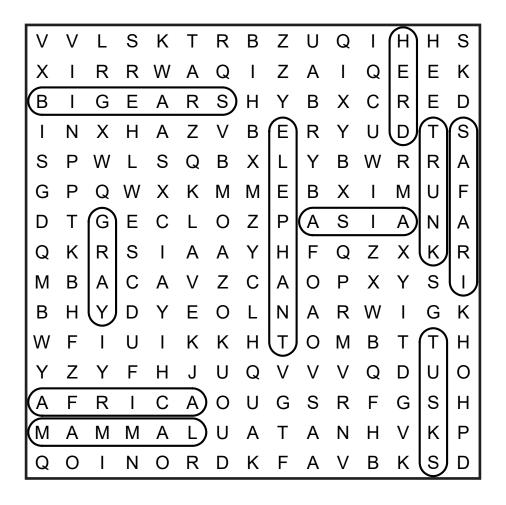

### E IS FOR ELEPHANT

<u>DIRECTIONS</u>: Find and circle the vocabulary words in the grid. Look for the words horizontally and vertically.

WORDS TO FIND: AFRICA, ASIA, BIG EARS, ELEPHANT, GRAY, HERD, MAMMAL, SAFARI, TRUNK, TUSKS

### **SOLUTION**