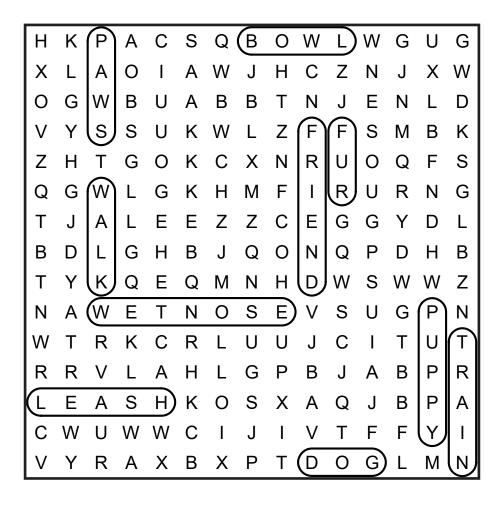

### D IS FOR DOG

<u>DIRECTIONS</u>: Find and circle the vocabulary words in the grid. Look for the words horizontally and vertically.

<u>WORDS TO FIND</u>: BOWL, DOG, FRIEND, FUR, LEASH, PAWS, PUPPY, TRAIN, WALK, WET NOSE

### **SOLUTION**