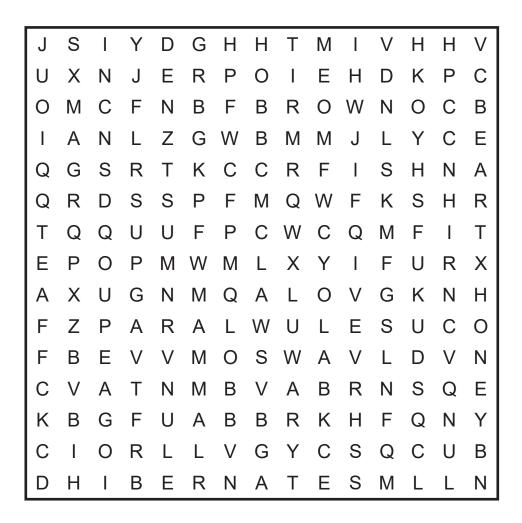

## COPYRIGHT

© 2022 Kim White Steele - All rights reserved. Permission to copy for single classroom use only. Not for public display.

© 2022 worksheetsles-to-print.com

<u>DIRECTIONS</u>: Find and circle the vocabulary words in the grid. Look for the words horizontally and vertically.

WORDS TO FIND: BEAR, BROWN, CLAWS, CUB, DEN, FISH, FUR, HIBERNATE, HONEY, MAMMAL