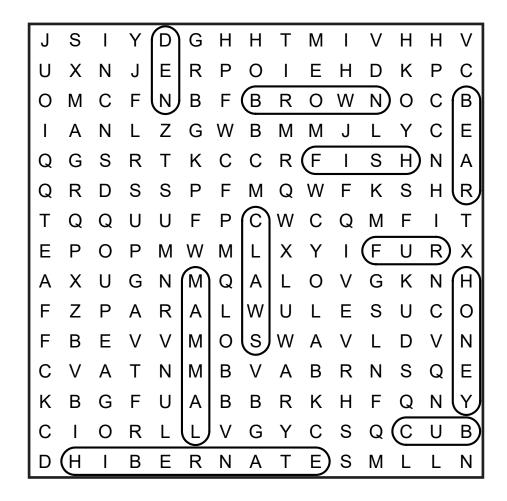

## COPYRIGHT

© 2022 Kim White Steele - All rights reserved. Permission to copy for single classroom use only. Not for public display.

© 2022 worksheetsles-to-print.com

<u>DIRECTIONS</u>: Find and circle the vocabulary words in the grid. Look for the words horizontally and vertically.

WORDS TO FIND: BEAR, BROWN, CLAWS, CUB, DEN, FISH, FUR, HIBERNATE, HONEY, MAMMAL