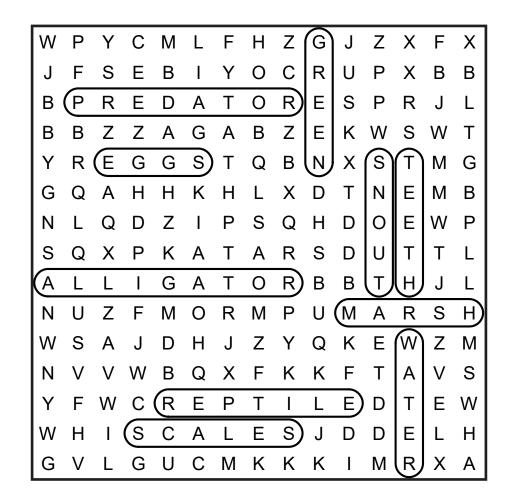

## COPYRIGHT

© 2022 Kim White Steele - All rights reserved. Permission to copy for single classroom use only. Not for public display.

WORDS TO FIND: ALLIGATOR, EGGS, GREEN,

G

J

ZXF

Х

R

S H

7

Ε

, IS FOR ALLIGAI  $\left| \Delta \right|$ 

**DIRECTIONS:** Find and circle the vocabulary words in the grid. Look for the words horizontally and vertically.

MARSH, PREDATOR, REPTILE, SCALES, SNOUT, TEETH, WATER FHZ Ρ С Μ W B F S Ε Y

## A IS FOR ALLIGATOR SOLUTION